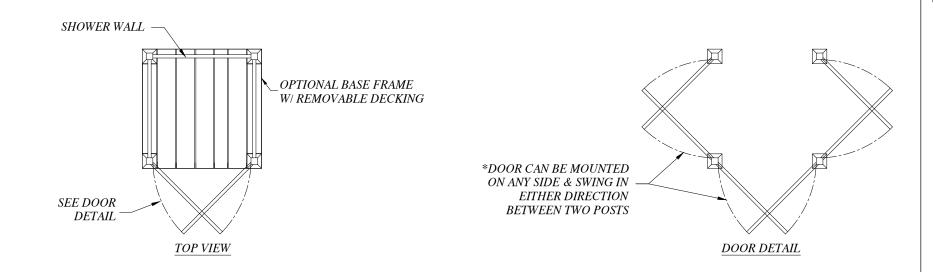

- 1. WALL PANEL COLORS AVAILABLE: WHITE / BEIGE / GRAY
- 2. DECKING FLOOR COLORS AVAILABLE: BEIGE / GRAY
- THE DOOR CAN BE MOUNTED ON ANY SIDE OF THE ENCLOSURE AND HINGE CAN BE MOUNTED ON EITHER SIDE

NOT TO SCALE