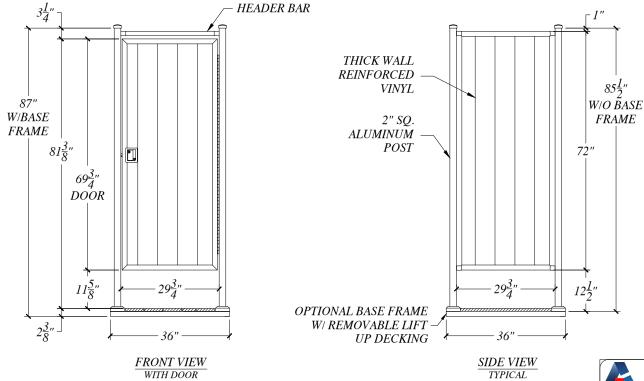

- 1. WALL PANEL COLORS AVAILABLE: WHITE / BEIGE / GRAY
- 2. DECKING FLOOR COLORS AVAILABLE: BEIGE / GRAY
- THE DOOR CAN BE MOUNTED ON ANY SIDE OF THE ENCLOSURE AND HINGE CAN BE MOUNTED ON EITHER SIDE

NOT TO SCALE

OB NO. OLOR DESC: -DRAWN BY

PRODUCT: MODEL S-2 36" 09/08/20 MHEPROPRIETARY NOTE:
ANY INFORMATION DISCLOSED HEREIN IS FURNISHED FOR EVALUATION PURPOSES ONLY AND SHALL
NOT BE USED OR DISCLOSED EXCEPT AS SPECIFIED BY CONTRACT BETWEEN THE RECIPIENT AND AVCON