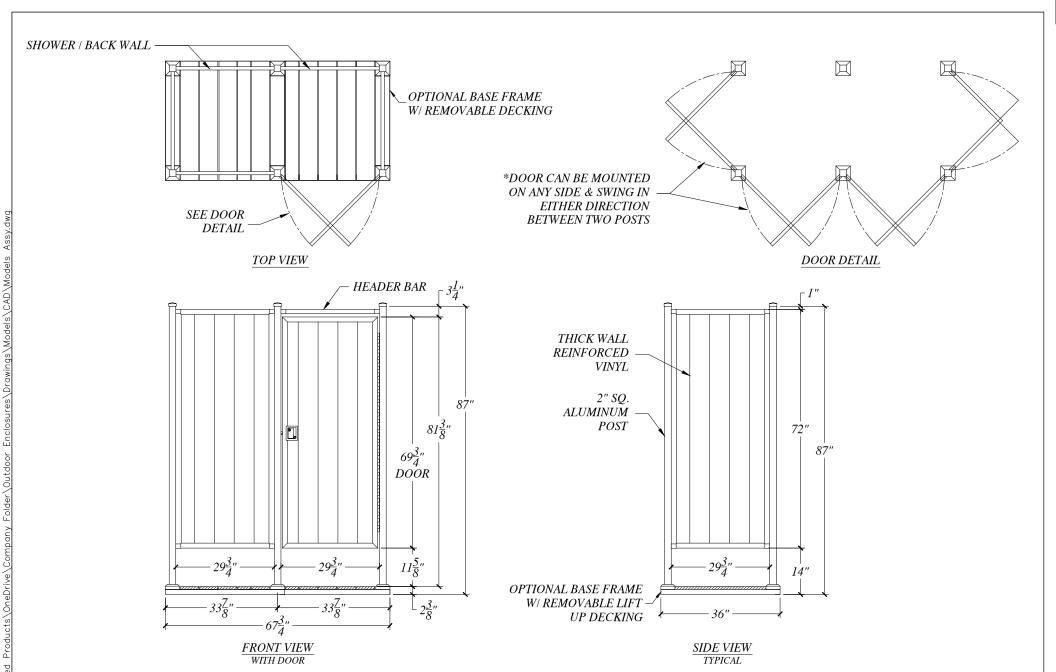

NOTES:

1. WALL PANEL COLORS AVAILABLE: WHITE / BEIGE / GRAY

2. DECKING FLOOR COLORS AVAILABLE: BEIGE / GRAY

THE DOOR CAN BE MOUNTED ON ANY SIDE OF THE ENCLOSURE AND HINGE CAN BE MOUNTED ON EITHER SIDE.

MODEL D-5
36"