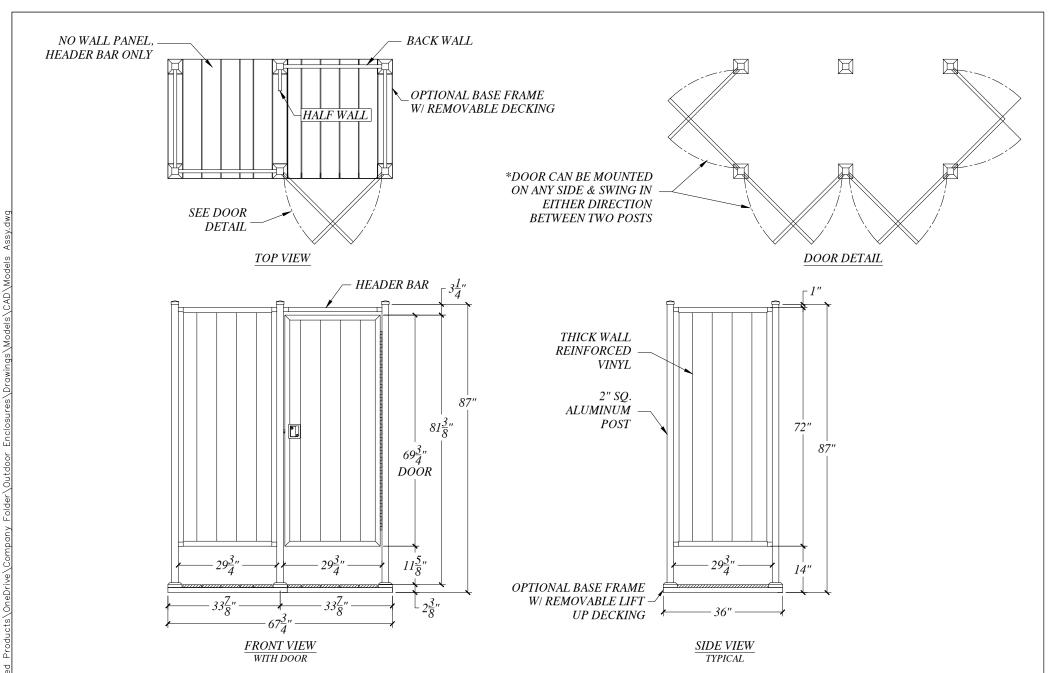

NOTES

1. WALL PANEL COLORS AVAILABLE: WHITE / BEIGE / GRAY

 $2. \quad \mathsf{DECKING}\,\mathsf{FLOOR}\,\mathsf{COLORS}\,\mathsf{AVAILABLE}; \mathsf{BEIGE}\,/\,\mathsf{GRAY}$ 

THE DOOR CAN BE MOUNTED ON ANY SIDE OF THE ENCLOSURE AND HINGE CAN BE MOUNTED ON EITHER SIDE. MODEL D-4
36"

SERIES: AVCON 1915 SWARTHMORE AVE., LAKEWOOD, NJ 08701 TEL (732) 286-9496 FAX (732) 286 0526

SERIES: AVCON ENCLOSURES

SKU: - COLOR

DESC: - PRODUCT: MODEL D-4 36"

PROPRIETARY NOTE: O9/09/20 MHE

ANY INFORMATION DISCLOSED EXCEPT AS SPECIFIED BY CONTRACT BETWEEN THE RECIPIENT AND AVCON.