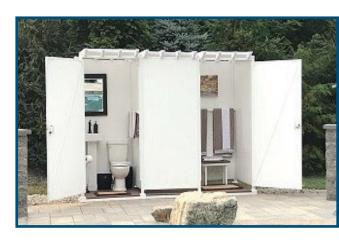

ation
- Modular in Design
- Easy Installation
- Limited Lifetime Warranty
- Custom Units Available Upon Request



# **Optional Accessories**



Available in 36" & 46"









Corner Seat

Available in Gray or Beige



Free Standing Bench Available in 24" & 36" Sizes Available in Gray or Beige

Roof Options: Louvers can be installed in two directions for privacy & airflow. Available in Flat Caps or Pergola end caps.



36" & 46" Single Roof Kits Available with 3 Pergolas



36" & 46" Double Roof Kits Available with 6 Pergolas

Shower Valve Trim Set: Removable Panel for Easy Access to plumbing





AVAILABLE AT:



# Single Enclosures

#### Floor Plans

## Cabana Enclosures

Standard Sizes 46" x 130" x 88"





## **Double Enclosures**

Standard Sizes: 36" x 68" x 88" 46" x 88" x 88"







### **Custom Cabanas**