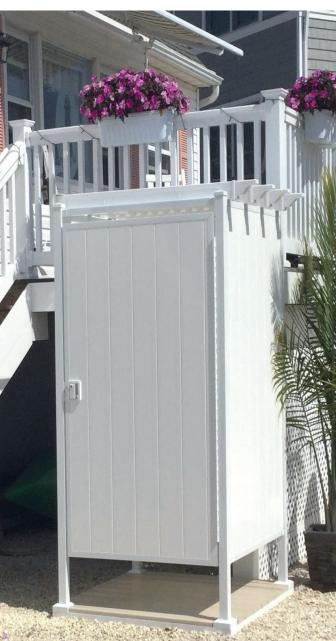

um
- Powder Coating meets AAMA 2604 Specs
- High Grade UV Resistant Reinforced Vinyl
- Stainless Steel Fasteners
- Available in 13 Different Models
- Residential/Commercial Application
- Modular in Design
- Easy Installation
- Limited Lifetime Warranty
- Custom Units Available Upon Request



# **Optional Accessories**



Available in 36" & 46"









Corner Seat

Available in Gray or Beige



Free Standing Bench Available in 24" & 36" Sizes Available in Gray or Beige

Roof Options: Louvers can be installed in two directions for privacy & airflow. Available in Flat Caps or Pergola end caps.



36" & 46" Single Roof Kits Available with 3 Pergolas



36" & 46" Double Roof Kits Available with 6 Pergolas

Shower Valve Trim Set: Removable Panel for Easy Access to plumbing





AVAILABLE AT:



# Single Enclosures

#### Floor Plans

## Cabana Enclosures

Standard Sizes 46" x 130" x 88"





## **Double Enclosures**

Standard Sizes: 36" x 68" x 88" 46" x 88" x 88"







### **Custom Cabanas**