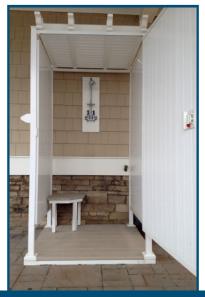

teel Fasteners
- Available in 13 Different Models
- Residential/Commercial Application
- Modular in Design
- Easy Installation
- Limited Lifetime Warranty
- Custom Units Available Upon Request



# **Optional Accessories**



Available in 36" & 46"









Corner Seat

Available in Gray or Beige



Free Standing Bench Available in 24" & 36" Sizes Available in Gray or Beige

Roof Options: Louvers can be installed in two directions for privacy & airflow. Available in Flat Caps or Pergola end caps.



36" & 46" Single Roof Kits Available with 3 Pergolas



36" & 46" Double Roof Kits Available with 6 Pergolas

Shower Valve Trim Set: Removable Panel for Easy Access to plumbing





AVAILABLE AT:



# Single Enclosures

#### Floor Plans

## Cabana Enclosures

Standard Sizes 46" x 130" x 88"





## **Double Enclosures**

Standard Sizes: 36" x 68" x 88" 46" x 88" x 88"







### **Custom Cabanas**