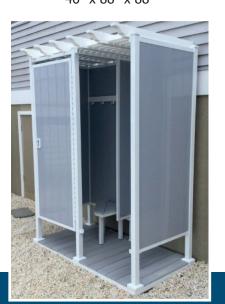

# Single Enclosures

Avcon manufactures the highest quality outdoor shower and cabana enclosures for both residential and Commercial applications.

- Base, Posts, Headers & Door Frame are Aluminum
- Powder Coating meets AAMA 2604 Specs
- High Grade UV Resistant Reinforced Vinyl
- Stainless Steel Fasteners
- Available in 13 Different Models
- Residential/Commercial Application
- Modular in Design
- Easy Installation
- Limited Lifetime Warranty
- Custom Units Available Upon Request