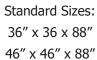

Steel Fasteners
- Available in 13 Different Models
- Residential/Commercial Application
- Modular in Design
- Easy Installation
- Limited Lifetime Warranty
- Custom Units Available Upon Request



# **Optional Accessories**



Available in 36" & 46"









Corner Seat

Available in Gray or Beige



Free Standing Bench Available in 24" & 36" Sizes Available in Gray or Beige

Roof Options: Louvers can be installed in two directions for privacy & airflow. Available in Flat Caps or Pergola end caps.



36" & 46" Single Roof Kits Available with 3 Pergolas



36" & 46" Double Roof Kits Available with 6 Pergolas

Shower Valve Trim Set: Removable Panel for Easy Access to plumbing





AVAILABLE AT:



# Single Enclosures

#### Floor Plans

## Cabana Enclosures

Standard Sizes 46" x 130" x 88"





## **Double Enclosures**

Standard Sizes: 36" x 68" x 88" 46" x 88" x 88"







### **Custom Cabanas**