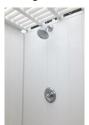

36" & 46" Single Roof Kits Available with 3 Pergolas

36" & 46" Double Roof Kits Available with 6 Pergolas

Shower Valve Trim Set: Removable Panel for Easy Access to plumbing

AVAILABLE AT: