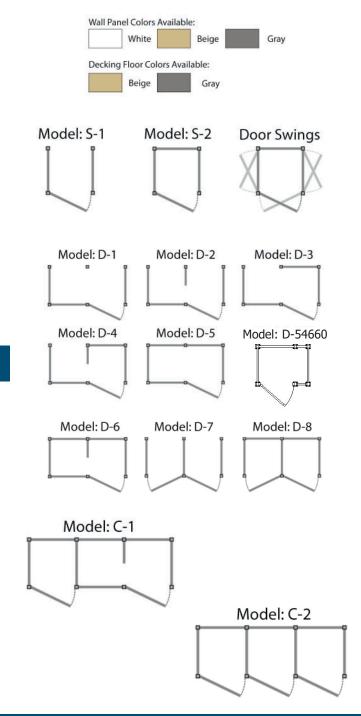

#### Floor Plans

## Cabana Enclosures

Standard Sizes 46" x 130" x 88"

## **Double Enclosures**

Standard Sizes: 36" x 68" x 88" 46" x 88" x 88"

### **Custom Cabanas**